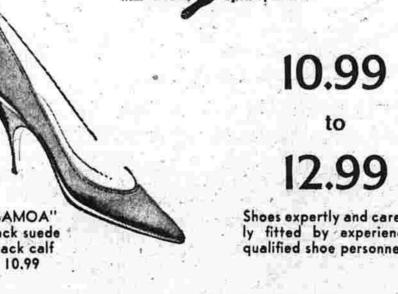

Any similarity between these and the time you wear one!

SPECIALLY PRICED

Our classically styled pump is more important than ever for '61. Choose it in black suede, black calf, town brown calf or red calf.