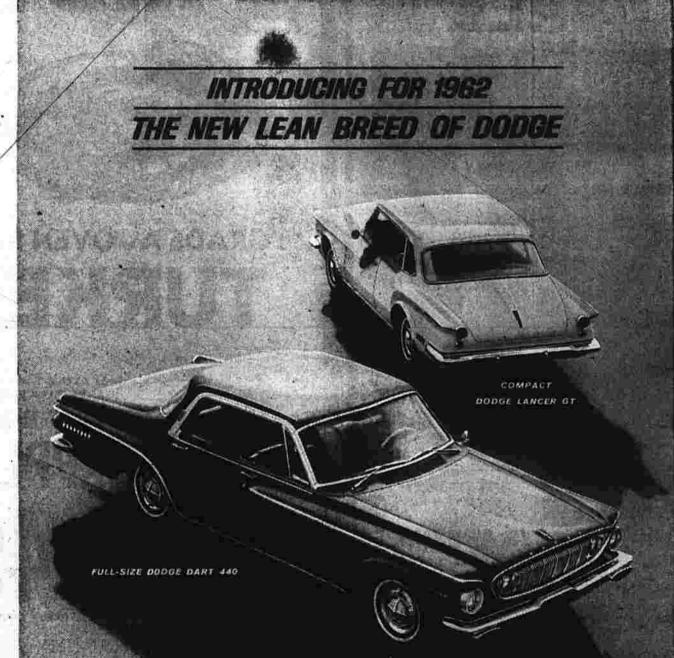

Do not buy gas heat until you hear the Re-public comfort story.

Plymouth Fury Hardtop Plymouth's fashionable Fury 4-door hardtop for 1962 (above) and the sporty Fury convertible are two of Plymouth's 23 new-looking models in three series, Savoy, Belvedere and Fury. The 1962 series has four engine offerings, ranging from the standard 300-D Economy Six to the optional high-performance Golden Commando V-8. See them at Manchester Plymouth Inc. on Rt. 83, Tal-