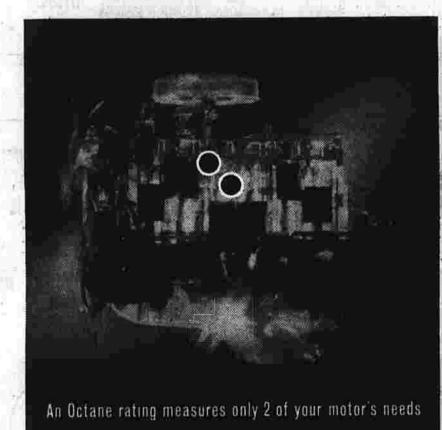

### ARE YOU MAKING THE OCTANE MISTAKE?

Important News For Every Car Owner Who Wants A Healthier Motor 5,000, 10,000, 20,000 Miles From Now!

The higher the Megatane rating the better your motor will run...and

any leading Regular gasoline.

should be found in today's ideal gasoline.\*

gasoline realistically rated to make your car run stronger, last longer,

The Octane Mistake, Yes, Octane rating measures only 2 of the things your car needs in a gasoline . . . 2 very important qualities dealing with anti-knock. The result is that many people make the Octane Mistake . . . buy gasoline high in Octane but lacking in many of the other brilliant advances made by science. These advances can truly give you a cleaner motor, quicker starting, less stalling, more mileage and