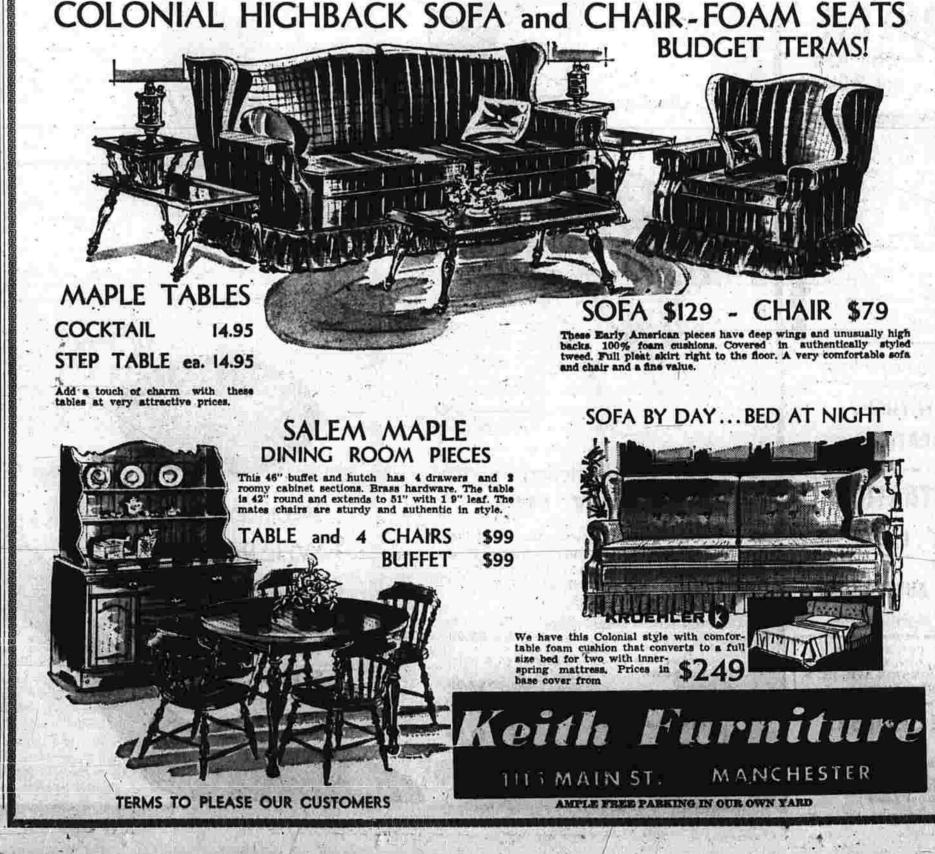

OPEN STOCK MAPLE BEDROOM

— 4-DRAWER DRESSER BASE — POSTER BED and NIGHT TABLE — 2 MATCHING BOOKCASES

A dramatic Keith Savings on Authentic Early American Maple! Carefully built and detailed; with antique brass hardware, many more expensive details. Choose a single piece, make up a two or three piece ensemble to suit your own requirements. Roomy, with generous drawer storage capacity, ideal for the master bedroom, the child's room or guest room!

Liberal Keith Budget Terms. Open an Account

- 5-DRAWER CHEST - ATTRACTIVE COLONIAL DESK - BOOKCASE HEADBOARD BED

Init Opens Drive At State Hospital The Norwich State Hospital

Auxiliary in opening its fall mem-bership drive this week, urging all present members to take part again this year in the rewarding work of making life more pleasant and comfortable for the hospital's patients.