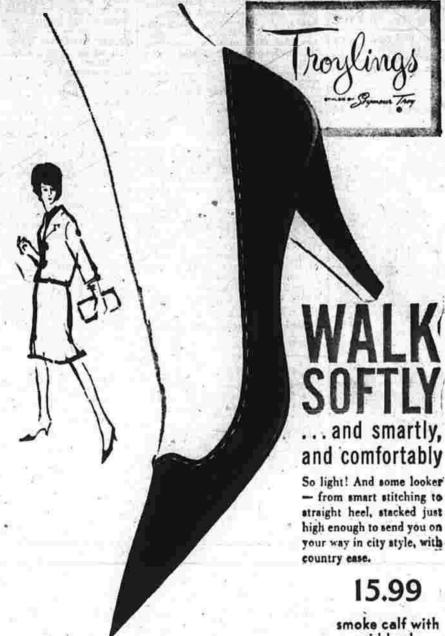

Any similarity between these and the time you wear one!

SPECIALLY PRICED

Our classically styled pump is more important than ever for '61. Choose it in black suede, black calf, town brown calf or red calf.